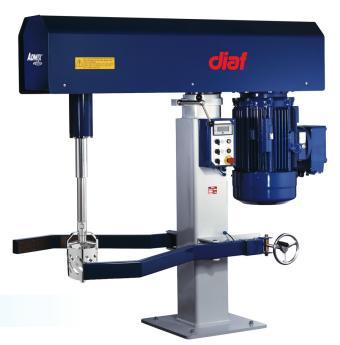

# Diaf Dissolver<sup>™</sup>CX

High Speed and High Shear Dispersers for Pre-Mixing, Dispersion, and Finishing Batches

#### Performance High Dissolvers Sizes from Laboratory to in Industrial Scale Production

The Dissolver Series range in size from 5 – 1500 gallons mixing capacity. These high shear mixers are equipped with a special disc (plate turbine mounted on a vertical shaft), or our Rotosolver high shear mixing head for maximum shear and pumping rates. A wide range of options are available to meet your specific requirements.



## **Designed for Ease of Use**

The electrohydraulic unit for lifting and lowering is built into the machine structure, making it compact and easier to fit into specific plant layouts. In addition, the machines are easy to operate and do not need highly trained operators. The Dissolver can as an option be equipped with PLC and control for recipes preprogramming, which also features ease-of-operation.

### Performance



The Dissolver provides fast and excellent dispersion throughout the different process steps, it is extremely effective allowing short batch times and a higher total production capacity. The Dissolver models are available in both totally enclosed, with fan-cooled motor and explosion proof configurations.

Diaf Dissolver 1200ZH

#### **Application Examples:**

- Paints and