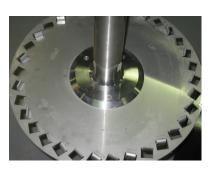

#### **Options:**

- PLC control
- 20VH, 100WH, 1200ZH, and 2000ZH models can be configured for vacuum operation
- Stainless-steel lid

Sawtooth dispersion discs

*Rotosolver<sup>®</sup> high shear disperser* 