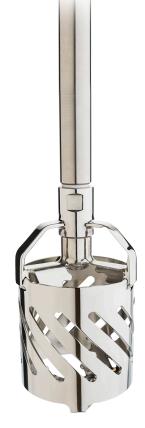

#### **Options:**

- PLC control
- 20VH, 100WH, 1200ZH, and 2000ZH models can be configured for vacuum operation
- Stainless-steel lid

Sawtooth dispersion discs

*Rotosolver<sup>®</sup> high shear disperser* 