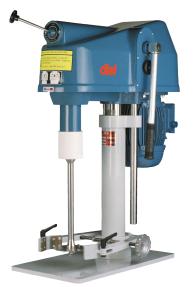

Laboratory to in Industrial Scale Production

The Dissolver Series range in size from 5 – 1500 gallons mixing capacity. These high shear mixers are equipped with a special disc (plate turbine mounted on a vertical shaft), or our Rotosolver high shear mixing head for maximum shear and pumping rates. A wide range of options are available to meet your specific requirements.



## **Designed for Ease of Use**

The electrohydraulic unit for lifting and lowering is built into the machine structure, making it compact and easier to fit into specific plant layouts. In addition, the machines are easy to operate and do not need highly trained operators. The Dissolver can as an option be equipped with PLC and control for recipes preprogramming, which also features ease-of-operation.

### Performance



The Dissolver provides fast and excellent dispersion throughout the different process steps, it is extremely effective allowing short batch times and a higher total production capacity. The Dissolver models are available in both totally enclosed, with fan-cooled motor and explosion proof configurations.

Diaf Dissolver 1200ZH

#### **Application Examples:**

- Paints and lacquers
- Coatings
- Printing inks
- Metallics
- Custom color blending
- Dissolving / solubilizing
- Construction chemicals
- Plastics
- Chip & slow flow resins
- Adhesives and glues
- Viscosity modifiers
- Rheology modifiers
- Gloss additives
- Epoxies
- Fertilizers / pesticides

Diaf Minibatch 20VH model

## **Your Mixing Technology Partner**

Admix Chemical Series



## Featured Benefits and Options of the Dissolver